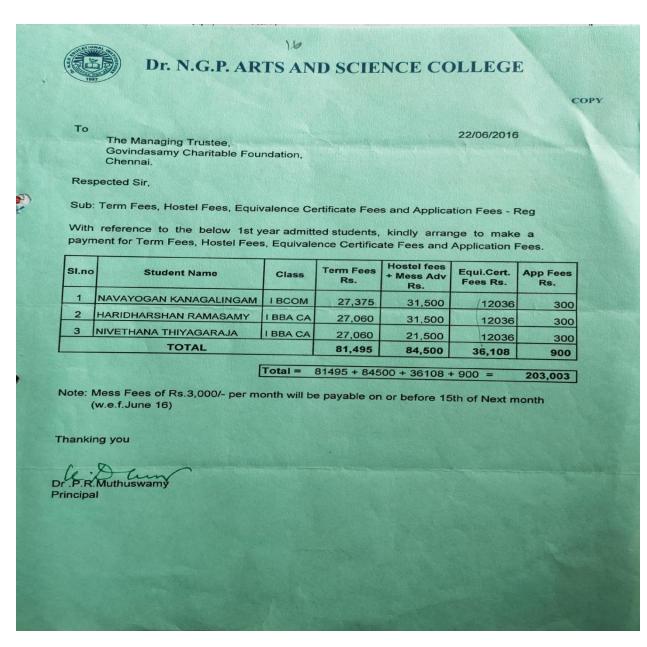

| TOTAL                         | 3300.00    |



(An Autonomous Institution, Affiliated to Bharathiar University, Coimbatore)

Approved by Government of Tamil Nadu and Accredited by NAAC with 'A' Grade (2nd Cycle)

Dr. N.G.P. – Kalapatti Road, Coimbatore-641048, Tamil Nadu, India

Web: www.drngpasc.ac.in |Email: info@drngpasc.ac.in | Phone: +91-422-2369100

NAAC 3<sup>rd</sup> Cycle





(An Autonomous Institution, Affiliated to Bharathiar University, Coimbatore) Approved by Government of Tamil Nadu and Accredited by NAAC with 'A' Grade (2nd Cycle) Dr. N.G.P. - Kalapatti Road, Coimbatore-641048, Tamil Nadu, India

Web: www.drngpasc.ac.in | Email: info@drngpasc.ac.in | Phone: +91-422-2369100

**NAAC** 3rd Cycle





(An Autonomous Institution, Affiliated to Bharathiar University, Coimbatore)

Approved by Government of Tamil Nadu and Accredited by NAAC with 'A' Grade (2<sup>nd</sup> Cycle)

Dr. N.G.P. – Kalapatti Road, Coimbatore-641048, Tamil Nadu, India

Web: www.drngpasc.ac.in |Email: info@drngpasc.ac.in | Phone: +91-422-2369100

3<sup>rd</sup> Cycle

**NAAC** 







(An Autonomous Institution, Affiliated to Bharathiar University, Coimbatore)

Approved by Government