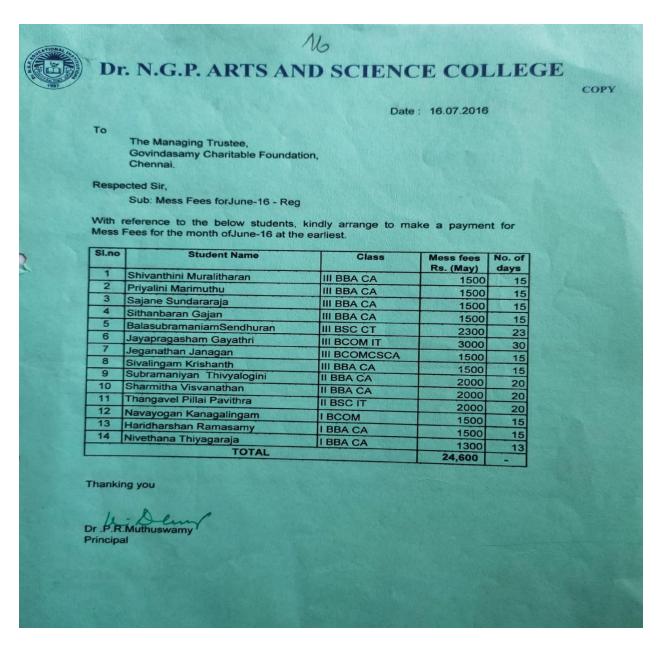

## Dr. N.G.P. ARTS AND SCIENCE COLLEGE

COPY

07.01.2017

To

The Managing Trustee, Govindasamy Charitable Foundation, Chennai.

Respected Sir,

Sub: Mess Fees for December -2016 - Reg

With reference to the below students, kindly arrange to make a payment for Mess fees for the month of December-2016 at the earliest.

| Sl.no                                                                                                                                                                                                                                                                                                                                                                                                                                                                                                                                                                                                                                                                                                                                                                                                                                                                                                                                                                                                                                                                                                                                                                                                                                                                                                                                                                                                                                                                                                                                                                                                                                                                                                                                                                                                                                                                                                                                                                                                                                                                                                                          | Student Name              | Class       | Mess fees<br>Rs. | No. of days |
|--------------------------------------------------------------------------------------------------------------------------------------------------------------------------------------------------------------------------------------------------------------------------------------------------------------------------------------------------------------------------------------------------------------------------------------------------------------------------------------------------------------------------------------------------------------------------------------------------------------------------------------------------------------------------------------------------------------------------------------------------------------------------------------------------------------------------------------------------------------------------------------------------------------------------------------------------------------------------------------------------------------------------------------------------------------------------------------------------------------------------------------------------------------------------------------------------------------------------------------------------------------------------------------------------------------------------------------------------------------------------------------------------------------------------------------------------------------------------------------------------------------------------------------------------------------------------------------------------------------------------------------------------------------------------------------------------------------------------------------------------------------------------------------------------------------------------------------------------------------------------------------------------------------------------------------------------------------------------------------------------------------------------------------------------------------------------------------------------------------------------------|---------------------------|-------------|------------------|-------------|
| 1                                                                                                                                                                                                                                                                                                                                                                                                                                                                                                                                                                                                                                                                                                                                                                                                                                                                                                                                                                                                                                                                                                                                                                                                                                                                                                                                                                                                                                                                                                                                                                                                                                                                                                                                                                                                                                                                                                                                                                                                                                                                                                                              | Shivanthini Muralitharan  | III BBA CA  | 3000             | 31          |
| 2                                                                                                                                                                                                                                                                                                                                                                                                                                                                                                                                                                                                                                                                                                                                                                                                                                                                                                                                                                                                                                                                                                                                                                                                                                                                                                                                                                                                                                                                                                                                                                                                                                                                                                                                                                                                                                                                                                                                                                                                                                                                                                                              | Privalini Marimuthu       | III-BBA CA  | 3000             | 31          |
| 3                                                                                                                                                                                                                                                                                                                                                                                                                                                                                                                                                                                                                                                                                                                                                                                                                                                                                                                                                                                                                                                                                                                                                                                                                                                                                                                                                                                                                                                                                                                                                                                                                                                                                                                                                                                                                                                                                                                                                                                                                                                                                                                              | Sajane Sundararaja        | III BBA CA  | 3000             | 31          |
| 4                                                                                                                                                                                                                                                                                                                                                                                                                                                                                                                                                                                                                                                                                                                                                                                                                                                                                                                                                                                                                                                                                                                                                                                                                                                                                                                                                                                                                                                                                                                                                                                                                                                                                                                                                                                                                                                                                                                                                                                                                                                                                                                              | Sithanbaran Gajan         | III BBA CA  | 3000             | 30          |
| 5                                                                                                                                                                                                                                                                                                                                                                                                                                                                                                                                                                                                                                                                                                                                                                                                                                                                                                                                                                                                                                                                                                                                                                                                                                                                                                                                                                                                                                                                                                                                                                                                                                                                                                                                                                                                                                                                                                                                                                                                                                                                                                                              | BalasubramaniamSendhuran  | HI BSC CT   | 3000             | 30          |
| 6                                                                                                                                                                                                                                                                                                                                                                                                                                                                                                                                                                                                                                                                                                                                                                                                                                                                                                                                                                                                                                                                                                                                                                                                                                                                                                                                                                                                                                                                                                                                                                                                                                                                                                                                                                                                                                                                                                                                                                                                                                                                                                                              | Jayapragasham Gayathri    | III BCOM IT | 3000             | 31          |
| 7                                                                                                                                                                                                                                                                                                                                                                                                                                                                                                                                                                                                                                                                                                                                                                                                                                                                                                                                                                                                                                                                                                                                                                                                                                                                                                                                                                                                                                                                                                                                                                                                                                                                                                                                                                                                                                                                                                                                                                                                                                                                                                                              | Jeganathan Janagan        | III BBA CA  | 3000             | 30          |
| 8                                                                                                                                                                                                                                                                                                                                                                                                                                                                                                                                                                                                                                                                                                                                                                                                                                                                                                                                                                                                                                                                                                                                                                                                                                                                                                                                                                                                                                                                                                                                                                                                                                                                                                                                                                                                                                                                                                                                                                                                                                                                                                                              | Sivalingam Krishanth      | III BBA CA  | 2800             | 28          |
| 9                                                                                                                                                                                                                                                                                                                                                                                                                                                                                                                                                                                                                                                                                                                                                                                                                                                                                                                                                                                                                                                                                                                                                                                                                                                                                                                                                                                                                                                                                                                                                                                                                                                                                                                                                                                                                                                                                                                                                                                                                                                                                                                              | Subramaniyan Thivyalogini | II BBA CA   | 3000             | 31          |
| 10                                                                                                                                                                                                                                                                                                                                                                                                                                                                                                                                                                                                                                                                                                                                                                                                                                                                                                                                                                                                                                                                                                                                                                                                                                                                                                                                                                                                                                                                                                                                                                                                                                                                                                                                                                                                                                                                                                                                                                                                                                                                                                                             | Sharmitha Visvanathan     | II BBA CA   | 3000             | 31          |
| 11                                                                                                                                                                                                                                                                                                                                                                                                                                                                                                                                                                                                                                                                                                                                                                                                                                                                                                                                                                                                                                                                                                                                                                                                                                                                                                                                                                                                                                                                                                                                                                                                                                                                                                                                                                                                                                                                                                                                                                                                                                                                                                                             | Thangavel Pillai Pavithra | II BSC IT   | 3000             | 31          |
|                                                                                                                                                                                                                                                                                                                                                                                                                                                                                                                                                                                                                                                                                                                                                                                                                                                                                                                                                                                                                                                                                                                                                                                                                                                                                                                                                                                                                                                                                                                                                                                                                                                                                                                                                                                                                                                                                                                                                                                                                                                                                                                                | Navayogan Kanagalingam    | IBCOM       | 3000             | 30          |
| A STATE OF THE PARTY OF THE PAR | Haridharshan Ramasamy     | I BBA CA    | 3000             | 30          |
| 13                                                                                                                                                                                                                                                                                                                                                                                                                                                                                                                                                                                                                                                                                                                                                                                                                                                                                                                                                                                                                                                                                                                                                                                                                                                                                                                                                                                                                                                                                                                                                                                                                                                                                                                                                                                                                                                                                                                                                                                                                                                                                                                             | Nivethana Thiyagaraja     | I BBA CA    | 3000             | 31          |
| 14                                                                                                                                                                                                                                                                                                                                                                                                                                                                                                                                                                                                                                                                                                                                                                                                                                                                                                                                                                                                                                                                                                                                                                                                                                                                                                                                                                                                                                                                                                                                                                                                                                                                                                                                                                                                                                                                                                                                                                                                                                                                                                                             | TOTAL                     |             | 41,800           |             |

Thanking you

Dr. P.R. Muthuswamy

Principal

(An Autonomous Institution, Affiliated to Bharathiar University, Coimbatore)

Approved by Government of Tamil Nadu and Accredited by NAAC with 'A' Grade (2<sup>nd</sup> Cycle)