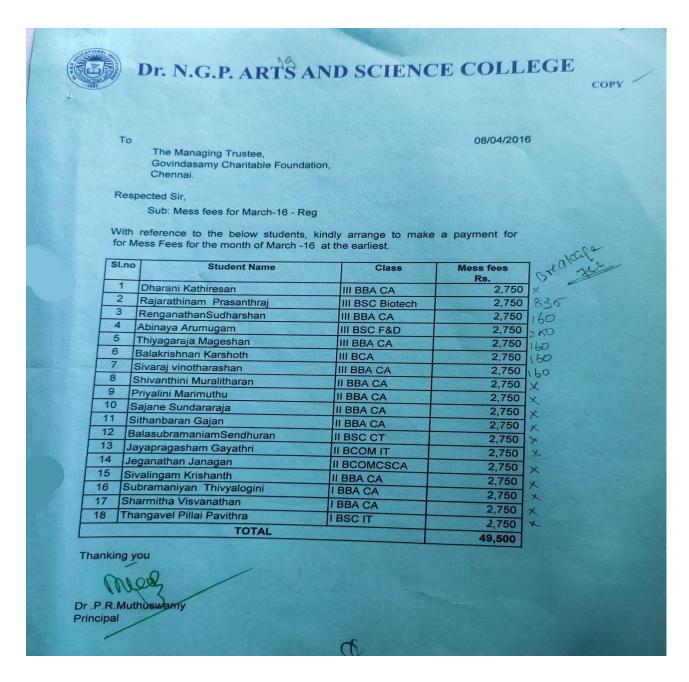

## Dr. N.G.P. ARTS AND SCIENCE COLLEGE

COPY

07.01.2017

To

The Managing Trustee, Govindasamy Charitable Foundation, Chennai.

Respected Sir,

Sub: Mess Fees for December -2016 - Reg

With reference to the below students, kindly arrange to make a payment for Mess fees for the month of December-2016 at the earliest.

| Sl.no                                                                                                                                                                                                                                                                                                                                                                                                                                                                                                                                                                                                                                                                                                                                                                                                                                                                                                                                                                                                                                                                                                                                                                                                                                                                                                                                                                                                                                                                                                                                                                                                                                                                                                                                                                                                                                                                                                                                                                                                                                                                                                                          | Student Name              | Class       | Mess fees<br>Rs. | No. of days |
|--------------------------------------------------------------------------------------------------------------------------------------------------------------------------------------------------------------------------------------------------------------------------------------------------------------------------------------------------------------------------------------------------------------------------------------------------------------------------------------------------------------------------------------------------------------------------------------------------------------------------------------------------------------------------------------------------------------------------------------------------------------------------------------------------------------------------------------------------------------------------------------------------------------------------------------------------------------------------------------------------------------------------------------------------------------------------------------------------------------------------------------------------------------------------------------------------------------------------------------------------------------------------------------------------------------------------------------------------------------------------------------------------------------------------------------------------------------------------------------------------------------------------------------------------------------------------------------------------------------------------------------------------------------------------------------------------------------------------------------------------------------------------------------------------------------------------------------------------------------------------------------------------------------------------------------------------------------------------------------------------------------------------------------------------------------------------------------------------------------------------------|---------------------------|-------------|------------------|-------------|
| 1                                                                                                                                                                                                                                                                                                                                                                                                                                                                                                                                                                                                                                                                                                                                                                                                                                                                                                                                                                                                                                                                                                                                                                                                                                                                                                                                                                                                                                                                                                                                                                                                                                                                                                                                                                                                                                                                                                                                                                                                                                                                                                                              | Shivanthini Muralitharan  | III BBA CA  | 3000             | 31          |
| 2                                                                                                                                                                                                                                                                                                                                                                                                                                                                                                                                                                                                                                                                                                                                                                                                                                                                                                                                                                                                                                                                                                                                                                                                                                                                                                                                                                                                                                                                                                                                                                                                                                                                                                                                                                                                                                                                                                                                                                                                                                                                                                                              | Privalini Marimuthu       | III-BBA CA  | 3000             | 31          |
| 3                                                                                                                                                                                                                                                                                                                                                                                                                                                                                                                                                                                                                                                                                                                                                                                                                                                                                                                                                                                                                                                                                                                                                                                                                                                                                                                                                                                                                                                                                                                                                                                                                                                                                                                                                                                                                                                                                                                                                                                                                                                                                                                              | Sajane Sundararaja        | III BBA CA  | 3000             | 31          |
| 4                                                                                                                                                                                                                                                                                                                                                                                                                                                                                                                                                                                                                                                                                                                                                                                                                                                                                                                                                                                                                                                                                                                                                                                                                                                                                                                                                                                                                                                                                                                                                                                                                                                                                                                                                                                                                                                                                                                                                                                                                                                                                                                              | Sithanbaran Gajan         | III BBA CA  | 3000             | 30          |
| 5                                                                                                                                                                                                                                                                                                                                                                                                                                                                                                                                                                                                                                                                                                                                                                                                                                                                                                                                                                                                                                                                                                                                                                                                                                                                                                                                                                                                                                                                                                                                                                                                                                                                                                                                                                                                                                                                                                                                                                                                                                                                                                                              | BalasubramaniamSendhuran  | HI BSC CT   | 3000             | 30          |
| 6                                                                                                                                                                                                                                                                                                                                                                                                                                                                                                                                                                                                                                                                                                                                                                                                                                                                                                                                                                                                                                                                                                                                                                                                                                                                                                                                                                                                                                                                                                                                                                                                                                                                                                                                                                                                                                                                                                                                                                                                                                                                                                                              | Jayapragasham Gayathri    | III BCOM IT | 3000             | 31          |
| 7                                                                                                                                                                                                                                                                                                                                                                                                                                                                                                                                                                                                                                                                                                                                                                                                                                                                                                                                                                                                                                                                                                                                                                                                                                                                                                                                                                                                                                                                                                                                                                                                                                                                                                                                                                                                                                                                                                                                                                                                                                                                                                                              | Jeganathan Janagan        | III BBA CA  | 3000             | 30          |
| 8                                                                                                                                                                                                                                                                                                                                                                                                                                                                                                                                                                                                                                                                                                                                                                                                                                                                                                                                                                                                                                                                                                                                                                                                                                                                                                                                                                                                                                                                                                                                                                                                                                                                                                                                                                                                                                                                                                                                                                                                                                                                                                                              | Sivalingam Krishanth      | III BBA CA  | 2800             | 28          |
| 9                                                                                                                                                                                                                                                                                                                                                                                                                                                                                                                                                                                                                                                                                                                                                                                                                                                                                                                                                                                                                                                                                                                                                                                                                                                                                                                                                                                                                                                                                                                                                                                                                                                                                                                                                                                                                                                                                                                                                                                                                                                                                                                              | Subramaniyan Thivyalogini | II BBA CA   | 3000             | 31          |
| 10                                                                                                                                                                                                                                                                                                                                                                                                                                                                                                                                                                                                                                                                                                                                                                                                                                                                                                                                                                                                                                                                                                                                                                                                                                                                                                                                                                                                                                                                                                                                                                                                                                                                                                                                                                                                                                                                                                                                                                                                                                                                                                                             | Sharmitha Visvanathan     | II BBA CA   | 3000             | 31          |
| 11                                                                                                                                                                                                                                                                                                                                                                                                                                                                                                                                                                                                                                                                                                                                                                                                                                                                                                                                                                                                                                                                                                                                                                                                                                                                                                                                                                                                                                                                                                                                                                                                                                                                                                                                                                                                                                                                                                                                                                                                                                                                                                                             | Thangavel Pillai Pavithra | II BSC IT   | 3000             | 31          |
|                                                                                                                                                                                                                                                                                                                                                                                                                                                                                                                                                                                                                                                                                                                                                                                                                                                                                                                                                                                                                                                                                                                                                                                                                                                                                                                                                                                                                                                                                                                                                                                                                                                                                                                                                                                                                                                                                                                                                                                                                                                                                                                                | Navayogan Kanagalingam    | IBCOM       | 3000             | 30          |
| A STATE OF THE PARTY OF THE PAR | Haridharshan Ramasamy     | I BBA CA    | 3000             | 30          |
| 13                                                                                                                                                                                                                                                                                                                                                                                                                                                                                                                                                                                                                                                                                                                                                                                                                                                                                                                                                                                                                                                                                                                                                                                                                                                                                                                                                                                                                                                                                                                                                                                                                                                                                                                                                                                                                                                                                                                                                                                                                                                                                                                             | Nivethana Thiyagaraja     | I BBA CA    | 3000             | 31          |
| 14                                                                                                                                                                                                                                                                                                                                                                                                                                                                                                                                                                                                                                                                                                                                                                                                                                                                                                                                                                                                                                                                                                                                                                                                                                                                                                                                                                                                                                                                                                                                                                                                                                                                                                                                                                                                                                                                                                                                                                                                                                                                                                                             | TOTAL                     |             | 41,800           |             |

Thanking you

Dr. P.R. Muthuswamy

Principal

(An Autonomous Institution, Affiliated to Bharathiar University, Coimbatore)

Approved by Government of Tamil Nadu and Accredited by NAAC with 'A' Grade (2<sup>nd</sup> Cycle)