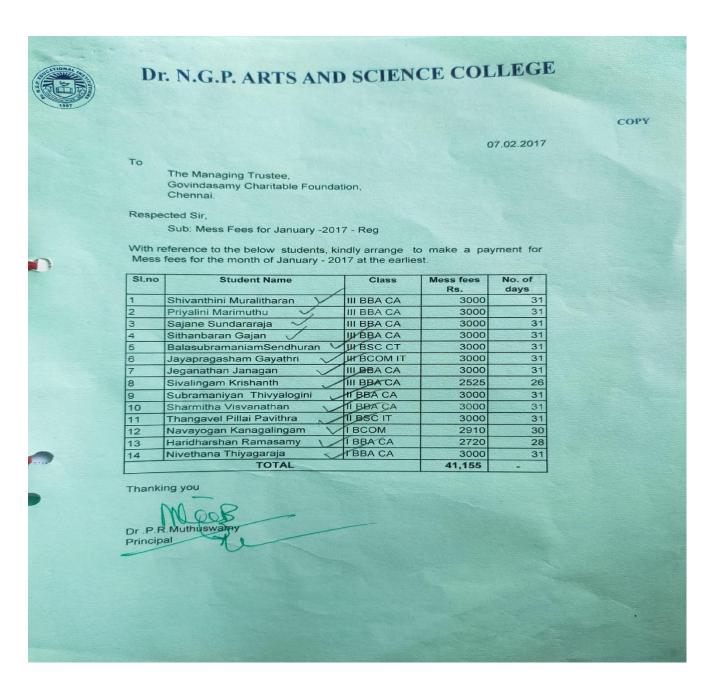

| TOTAL                           | 4200.00     |



(An Autonomous Institution, Affiliated to Bharathiar University, Coimbatore)

Approved by Government of Tamil Nadu and Accredited by NAAC with 'A' Grade (2<sup>nd</sup> Cycle)

Dr. N.G.P. – Kalapatti Road, Coimbatore-641048, Tamil Nadu, India

Web: www.drngpasc.ac.in | Email: info@drngpasc.ac.in | Phone: +91-422-2369100

NAAC
3rd Cycle





(An Autonomous Institution, Affiliated to Bharathiar University, Coimbatore)

Approved by Government of Tamil Nadu and Accredited by NAAC with 'A' Grade (2<sup>nd</sup> Cycle)

Dr. N.G.P. – Kalapatti Road, Coimbatore-641048, Tamil Nadu, India

Web: www.drngpasc.ac.in |Email: info@drngpasc.ac.in | Phone: +91-422-2369100

NAAC
3rd Cycle

Criterion VI Metric 6.4.2



## Dr. N.G.P. ARTS AND SCIENCE COLLEGE

COPY

07.01.2017

To

The Managing Trustee, Govindasamy Charitable Foundation, Chennai.

Respected Sir,

Sub: Mess Fees for December -2016 - Reg

With reference to the below students, kindly arrange to make a payment for Mess fees for the month of December-2016 at the earliest.

| Sl.no