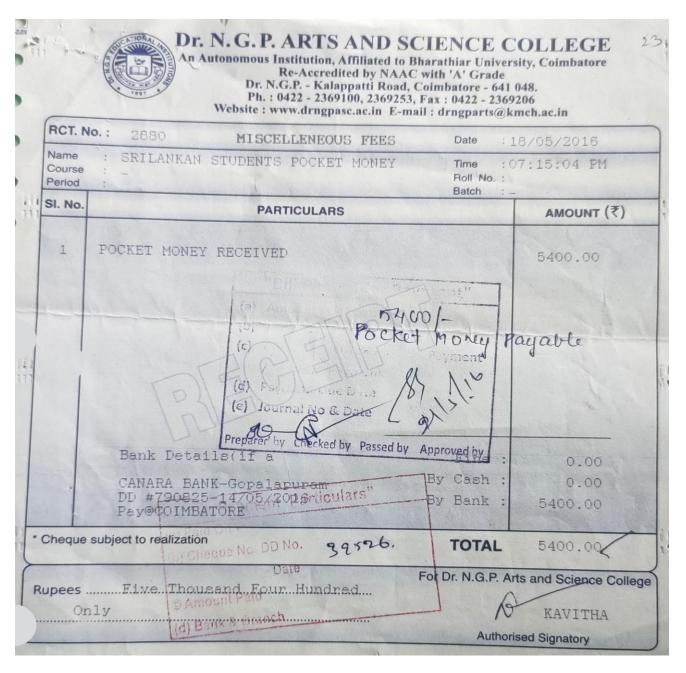

Web: www.drngpasc.ac.in | Email: info@drngpasc.ac.in | Phone: +91-422-2369100

NAAC 3<sup>rd</sup> Cycle

| CT. No                |                                                                                                                                                                                             | te :         | 22/03/2017  |
|-----------------------|---------------------------------------------------------------------------------------------------------------------------------------------------------------------------------------------|--------------|-------------|
| ame<br>ourse<br>eriod | SRILANKAN STUDENTS IN RO                                                                                                                                                                    | Il No. :     | 02:25:29 FM |
| . No.                 | PARTICULARS                                                                                                                                                                                 |              | AMOUNT (₹)  |
| 1                     | POCKET MONEY RECEIVED                                                                                                                                                                       |              | 4200.00     |
|                       | (a) Amount Passed 4200 - (b) Account Hend Pocked Modey Payment (c) Credit Park of Ammediate Payment (d) Paymant Olie Date (e) Journal No. 2 Date  Paker by Checked by Passed by Approved by | able         |             |
|                       | Bank Detaile(if a                                                                                                                                                                           | Fine         | 0.00        |
|                       | VARARA BANK-WOPALAPURAM                                                                                                                                                                     | Cash<br>Bank | 4200.00     |
|                       | que subject to realization                                                                                                                                                                  | OTAL         | 4200.00     |

(An Autonomous Institution, Affiliated to Bharathiar University, Coimbatore)

Approved by Government of Tamil Nadu and Accredited by NAAC with 'A' Grade (2nd Cycle)

Dr. N.G.P. – Kalapatti Road, Coimbatore-641048, Tamil Nadu, India

Web: www.drngpasc.ac.in | Email: info@drngpasc.ac.in | Phone: +91-422-2369100

NAAC
3<sup>rd</sup> Cycle

| CT. No. : | Ph.: 0422 - 2369100, 2369253, F. Website: www.drngpasc.ac.in E-mail                                                                                                                                                                                                                                                                                                                                                                                                                                                                                                                                                                                                                                                                                                                                                                                                                                                                                                                                                                                                                                                                                                                                                                                                                                                                                                                                                                                                                                                                                                                                                                                                                                                                                                                                                                                                                                                                                                                                                                                                                                                            | Date :                          | 20/02/2017  |
|-----------|--------------------------------------------------------------------------------------------------------------------------------------------------------------------------------------------------------------------------------------------------------------------------------------------------------------------------------------------------------------------------------------------------------------------------------------------------------------------------------------------------------------------------------------------------------------------------------------------------------------------------------------------------------------------------------------------------------------------------------------------------------------------------------------------------------------------------------------------------------------------------------------------------------------------------------------------------------------------------------------------------------------------------------------------------------------------------------------------------------------------------------------------------------------------------------------------------------------------------------------------------------------------------------------------------------------------------------------------------------------------------------------------------------------------------------------------------------------------------------------------------------------------------------------------------------------------------------------------------------------------------------------------------------------------------------------------------------------------------------------------------------------------------------------------------------------------------------------------------------------------------------------------------------------------------------------------------------------------------------------------------------------------------------------------------------------------------------------------------------------------------------|---------------------------------|-------------|
| ame :     | SRILANKAN STUDENTS                                                                                                                                                                                                                                                                                                                                                                                                                                                                                                                                                                                                                                                                                                                                                                                                                                                                                                                                                                                                                                                                                                                                                                                                                                                                                                                                                                                                                                                                                                                                                                                                                                                                                                                                                                                                                                                                                                                                                                                                                                                                                                             | Time :<br>Roll No. :<br>Batch : | 12:28:19 PM |
| eriod :   | PARTICULARS                                                                                                                                                                                                                                                                                                                                                                                                                                                                                                                                                                                                                                                                                                                                                                                                                                                                                                                                                                                                                                                                                                                                                                                                                                                                                                                                                                                                                                                                                                                                                                                                                                                                                                                                                                                                                                                                                                                                                                                                                                                                                                                    |                                 | AMOUNT (₹)  |
| 1 1       | "Bill Passed for Payment"  (a) Amount Passed 4200                                                                                                                                                                                                                                                                                                                                                                                                                                                                                                                                                                                                                                                                                                                                                                                                                                                                                                                                                                                                                                                                                                                                                                                                                                                                                                                                                                                                                                                                                                                                                                                                                                                                                                                                                                                                                                                                                                                                                                                                                                                                              | 7                               | 4200.00     |
| *         | (b) Account Head Polket Non (c) Cre (d) Payment to the Date (e) Laurnal Polket Non (e) Laur | 17                              |             |
|           | Bank Detailacif a                                                                                                                                                                                                                                                                                                                                                                                                                                                                                                                                                                                                                                                                                                                                                                                                                                                                                                                                                                                                                                                                                                                                                                                                                                                                                                                                                                                                                                                                                                                                                                                                                                                                                                                                                                                                                                                                                                                                                                                                                                                                                                              | Fine                            | : 0.00      |
|           | CANARA BANK-MUMBAI FORT<br>NEFT<br>#P17021588255723-15/02/2017                                                                                                                                                                                                                                                                                                                                                                                                                                                                                                                                                                                                                                                                                                                                                                                                                                                                                                                                                                                                                                                                                                                                                                                                                                                                                                                                                                                                                                                                                                                                                                                                                                                                                                                                                                                                                                                                                                                                                                                                                                                                 | By Cash<br>By Bank              | : 0.00      |
| * Cheque  | PaySCO IMBATORE<br>subject to realization                                                                                                                                                                                                                                                                                                                                                                                                                                                                                                                                                                                                                                                                                                                                                                                                                                                                                                                                                                                                                                                                                                                                                                                                                                                                                                                                                                                                                                                                                                                                                                                                                                                                                                                                                                                                                                                                                                                                                                                                                                                                                      | TOTAL                           | 4200.00     |