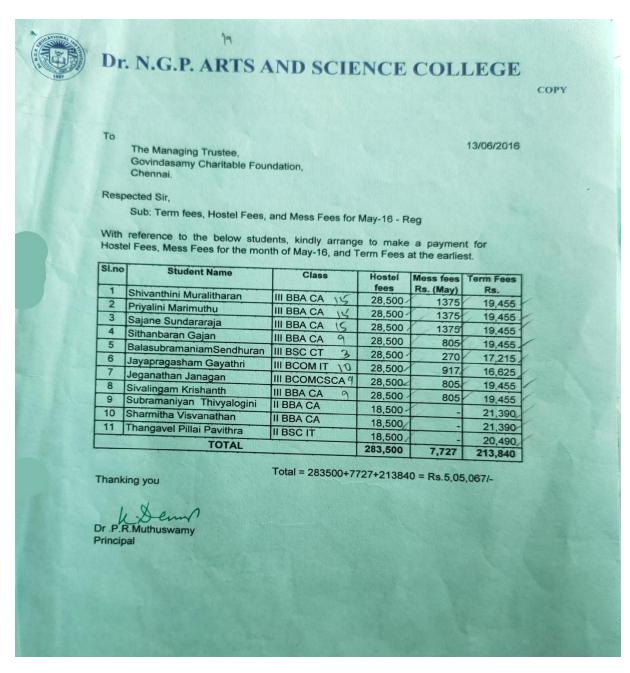

| TOTAL                         | 3300.00    |



(An Autonomous Institution, Affiliated to Bharathiar University, Coimbatore)

Approved by Government of Tamil Nadu and Accredited by NAAC with 'A' Grade (2nd Cycle)

Dr. N.G.P. – Kalapatti Road, Coimbatore-641048, Tamil Nadu, India

Web: www.drngpasc.ac.in |Email: info@drngpasc.ac.in | Phone: +91-422-2369100

NAAC 3<sup>rd</sup> Cycle





(An Autonomous Institution, Affiliated to Bharathiar University, Coimbatore) Approved by Government of Tamil Nadu and Accredited by NAAC with 'A' Grade (2nd Cycle) Dr. N.G.P. - Kalapatti Road, Coimbatore-641048, Tamil Nadu, India

Web: www.drngpasc.ac.in | Email: info@drngpasc.ac.in | Phone: +91-422-2369100

**NAAC** 3rd Cycle





(An Autonomous Institution, Affiliated to Bharathiar University, Coimbatore)

Approved by Government of Tamil Nadu and Accredited by NAAC with 'A' Grade (2<sup>nd</sup> Cycle)

Dr. N.G.P. – Kalapatti Road, Coimbatore-641048, Tamil Nadu, India

Web: www.drngpasc.ac.in |Email: info@drngpasc.ac.in | Phone: +91-422-2369100

3<sup>rd</sup> Cycle

**NAAC** 







(An Autonomous Institution, Affiliated to Bharathiar University, Coimbatore)

Approved by Government of Tamil Nadu and Accredited by NAAC with 'A' Grade (2<sup>nd</sup> Cycle)

Dr. N.G.P. – Kalapatti Road, Coimbatore-641048, Tamil Nadu, India

Web: www.drngpasc.ac.in | Email: info@drngpasc.ac.in | Phone: +91-422-2369100

NAAC
3rd Cycle





(An Autonomous Institution, Affiliated to Bharathiar University, Coimbatore) Approved by Gov