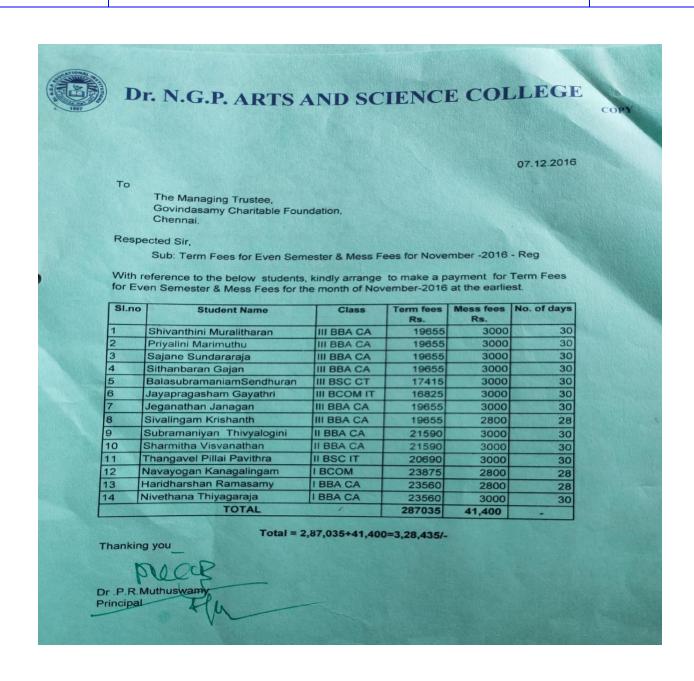

|                                 | 4200,00     |  |



(An Autonomous Institution, Affiliated to Bharathiar University, Coimbatore) Approved by Government of Tamil Nadu and Accredited by NAAC with 'A' Grade (2nd Cycle) Dr. N.G.P. - Kalapatti Road, Coimbatore-641048, Tamil Nadu, India

Web: www.drngpasc.ac.in | Email: info@drngpasc.ac.in | Phone: +91-422-2369100

**NAAC** 3<sup>rd</sup> Cycle







(An Autonomous Institution, Affiliated to Bharathiar University, Coimbatore)

Approved by Government of Tamil Nadu and Accredited by NAAC with 'A' Grade (2<sup>nd</sup> Cycle)

Dr. N.G.P. – Kalapatti Road, Coimbatore-641048, Tamil Nadu, India

Web: www.drngpasc.ac.in |Email: info@drngpasc.ac.in | Phone: +91-422-2369100

NAAC 3<sup>rd</sup> Cycle

| ¥       | 13/1/2        | 7                |                        | (somorphic (2))                            | 14   |
|---------|---------------|------------------|------------------------|--------------------------------------------|------|
|         |               | 08 116-Ka        | alapatti Road, Coimbat | DENCE COLLEGE ore - 641 048.               |      |
| 1       | Voucher No:   | IN THE           | PAYMENT VOUCHER        | D