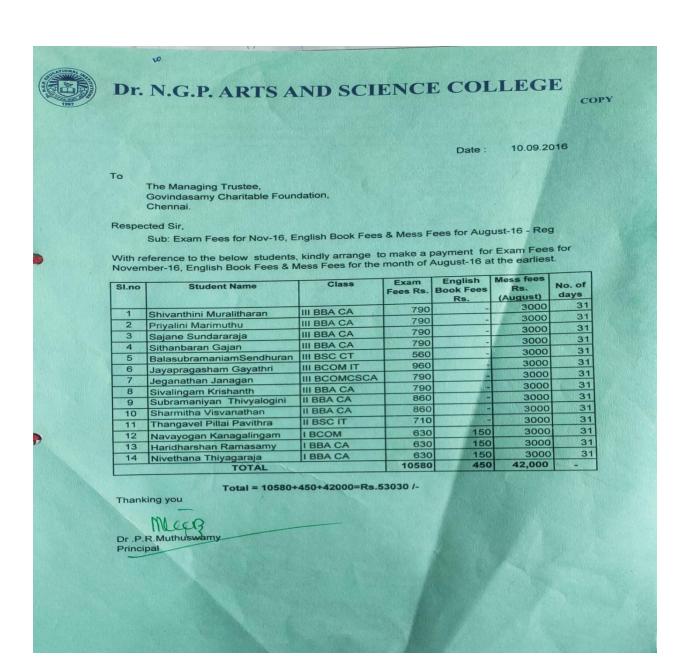

| By Cash :                 | 0.00       |
|                          | CANARA BANK-Gopalapuram<br>Cheque #790841-17/09/2016           | By Bank :                 | 4200.00    |
|                          | Pay@COIMBATORE                                                 |                           |            |
|                          | 141002                                                         | TOTAL                     | 4200.00    |



(An Autonomous Institution, Affiliated to Bharathiar University, Coimbatore)

Approved by Government of Tamil Nadu and Accredited by NAAC with 'A' Grade (2nd Cycle)

Dr. N.G.P. – Kalapatti Road, Coimbatore-641048, Tamil Nadu, India

Web: www.drngpasc.ac.in |Email: info@drngpasc.ac.in | Phone: +91-422-2369100

3<sup>rd</sup> Cycle

**NAAC** 





(An Autonomous Institution, Affiliated to Bharathiar University, Coimbatore) Approved by Government of Tamil Nadu and Accredited by NAAC with 'A' Grade (2nd Cycle) Dr. N.G.P. - Kalapatti Road, Coimbatore-641048, Tamil Nadu, India

Web: www.drngpasc.ac.in | Email: info@drngpasc.ac.in | Phone: +91-422-2369100

**NAAC** 3<sup>rd</sup> Cycle

**Criterion VI Metric 6.4.2** 

COPY



Date: 08.08.2016

To

The Managing Trustee, Govindasamy Charitable Foundation, Chennai.

Respected Sir,

Sub: Mess Fees forJuly-16 - Reg

With reference to the below students, kindly arrange to make a payment for Mess Fees for the month of July-16 at the earliest.

| Sl.no | Student Name              | Class        | Mess fees<br>Rs. (July) | No. of days |
|-------|---------------------------|--------------|----