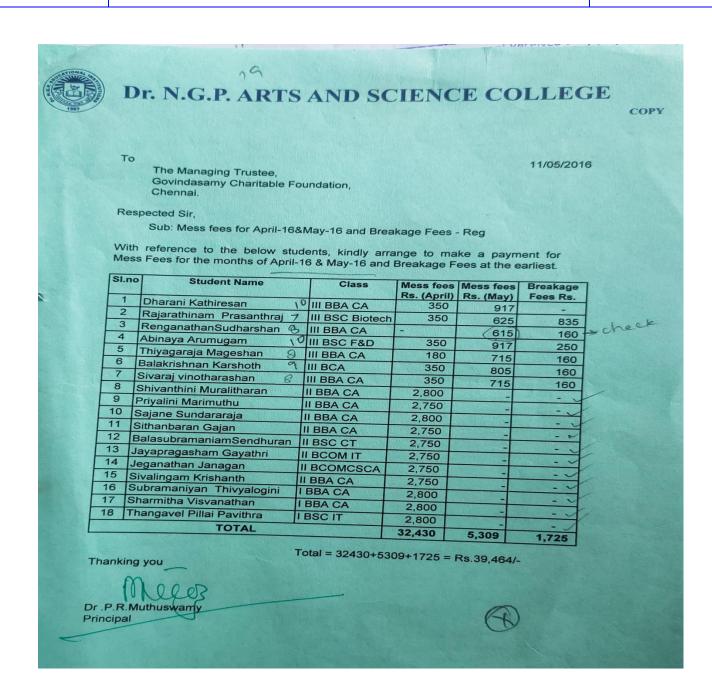

Web: www.drngpasc.ac.in |Email: info@drngpasc.ac.in | Phone: +91-422-2369100

NAAC 3<sup>rd</sup> Cycle





(An Autonomous Institution, Affiliated to Bharathiar University, Coimbatore) Approved by Government of Tamil Nadu and Accredited by NAAC with 'A' Grade (2nd Cycle) Dr. N.G.P. - Kalapatti Road, Coimbatore-641048, Tamil Nadu, India

Web: www.drngpasc.ac.in | Email: info@drngpasc.ac.in | Phone: +91-422-2369100

**NAAC** 3rd Cycle





(An Autonomous Institution, Affiliated to Bharathiar University, Coimbatore)

Approved by Government of Tamil Nadu and Accredited by NAAC with 'A' Grade (2<sup>nd</sup> Cycle)

Dr. N.G.P. – Kalapatti Road, Coimbatore-641048, Tamil Nadu, India

Web: www.drngpasc.ac.in |Email: info@drngpasc.ac.in | Phone: +91-422-2369100

3<sup>rd</sup> Cycle

**NAAC** 







(An Autonomous Institution, Affiliated to Bharathiar University, Coimbatore)

Approved by Government of Tamil Nadu and Accredited by NAAC with 'A' Grade (2<sup>nd</sup> Cycle)

Dr. N.G.P. – Kalapatti Road, Coimbatore-641048, Tamil Nadu, India

Web: www.drngpasc.ac.in | Email: info@drngpasc.ac.in | Phone: +91-422-2369100

NAAC
3rd Cycle





(An Autonomous Institution, Affiliated to Bharathiar University, Coimbatore) Approved by Government of Tamil Nadu and Accredited by NAAC with 'A' Grade (2<sup>nd</sup> Cycle) Dr. N.G.P. - Kalapatti Road, Coimbatore-641048, Tamil Nadu, India

Web: www.drngpasc.ac.in | Email: info@drngpasc.ac.in | Phone: +91-422-2369100

**NAAC** 3rd Cvcle





(An Autonomous Institution, Affiliated to Bharathiar University, Coimbatore) Approved by Government of Tam