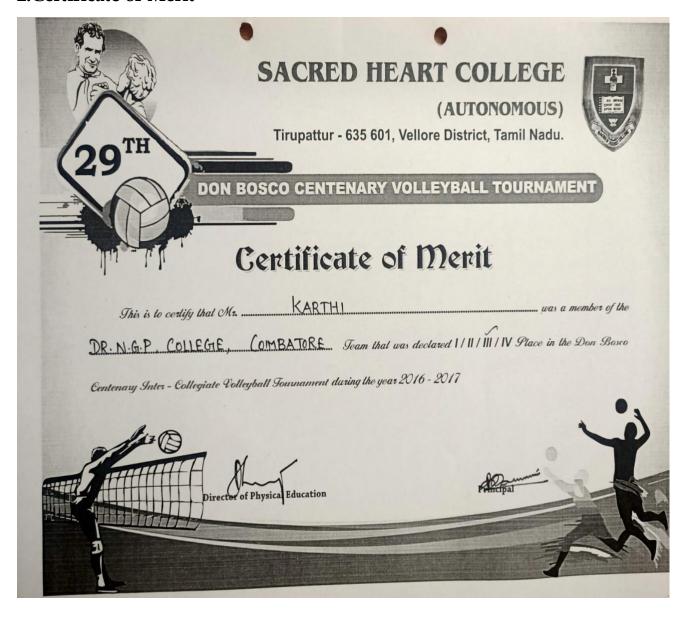

| S. No. | Details                   |
|--------|---------------------------|
| 1.     | Certificate               |
| 2.     | Sponsor Intimation Letter |
| 3.     | Bank Statement            |

(An Autonomous Institution, Affiliated to Bharathiar University, Coimbatore)