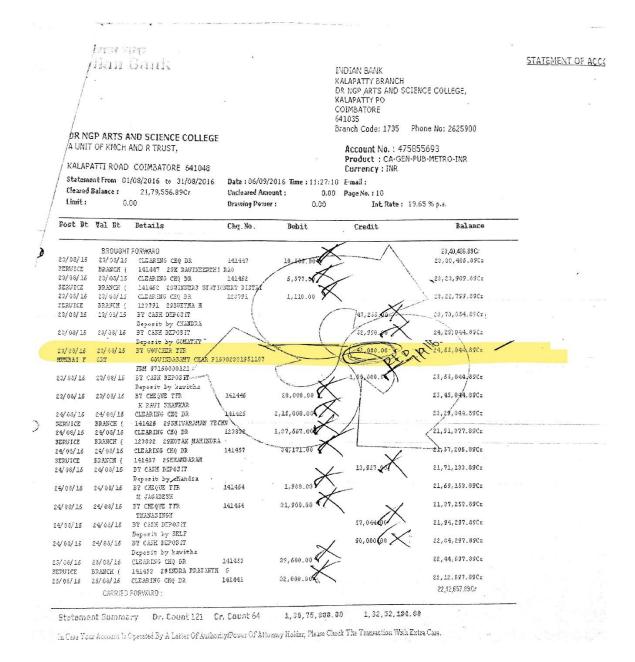

## AY 2016 - 17: Sponsor from Govindasamy Foundation

The following are the list of supporting documents for Sponsor fund received from Govindasamy Foundation for Srilangan Students during the academic year 2016-17:

| S. No. | Details                   |
|--------|---------------------------|
| 1.     | Certificate               |
| 2.     | Sponsor Intimation Letter |
| 3.     | Bank Statement            |

(An Autonomous Institution, Affiliated to Bharathiar University, Coimbatore)