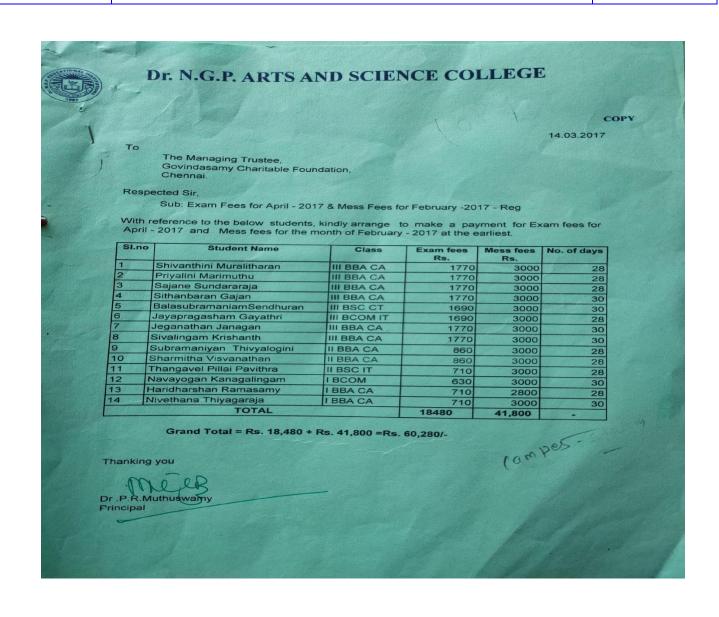

## Dr. N.G.P. ARTS AND SCIENCE COLLEGE

COPY

07.01.2017

To

The Managing Trustee, Govindasamy Charitable Foundation, Chennai.

Respected Sir,

Sub: Mess Fees for December -2016 - Reg

With reference to the below students, kindly arrange to make a payment for Mess fees for the month of December-2016 at the earliest.

| Sl.no                                                                                                                                                                                                                                                                                                                                                                                                                                                                                                                                                                                                                                                                                                                                                                                                                                                                                                                                                                                                                                                                                                                                                                                                                                                                                                                                                                                                                                                                                                                                                                                                                                                                                                                                                                                                                                                                                                                                                                                                                                                                                                                          | Student Name              | Class       | Mess fees<br>Rs. | No. of days |
|--------------------------------------------------------------------------------------------------------------------------------------------------------------------------------------------------------------------------------------------------------------------------------------------------------------------------------------------------------------------------------------------------------------------------------------------------------------------------------------------------------------------------------------------------------------------------------------------------------------------------------------------------------------------------------------------------------------------------------------------------------------------------------------------------------------------------------------------------------------------------------------------------------------------------------------------------------------------------------------------------------------------------------------------------------------------------------------------------------------------------------------------------------------------------------------------------------------------------------------------------------------------------------------------------------------------------------------------------------------------------------------------------------------------------------------------------------------------------------------------------------------------------------------------------------------------------------------------------------------------------------------------------------------------------------------------------------------------------------------------------------------------------------------------------------------------------------------------------------------------------------------------------------------------------------------------------------------------------------------------------------------------------------------------------------------------------------------------------------------------------------|---------------------------|-------------|------------------|-------------|
| 1                                                                                                                                                                                                                                                                                                                                                                                                                                                                                                                                                                                                                                                                                                                                                                                                                                                                                                                                                                                                                                                                                                                                                                                                                                                                                                                                                                                                                                                                                                                                                                                                                                                                                                                                                                                                                                                                                                                                                                                                                                                                                                                              | Shivanthini Muralitharan  | III BBA CA  | 3000             | 31          |
| 2                                                                                                                                                                                                                                                                                                                                                                                                                                                                                                                                                                                                                                                                                                                                                                                                                                                                                                                                                                                                                                                                                                                                                                                                                                                                                                                                                                                                                                                                                                                                                                                                                                                                                                                                                                                                                                                                                                                                                                                                                                                                                                                              | Privalini Marimuthu       | III-BBA CA  | 3000             | 31          |
| 3                                                                                                                                                                                                                                                                                                                                                                                                                                                                                                                                                                                                                                                                                                                                                                                                                                                                                                                                                                                                                                                                                                                                                                                                                                                                                                                                                                                                                                                                                                                                                                                                                                                                                                                                                                                                                                                                                                                                                                                                                                                                                                                              | Sajane Sundararaja        | III BBA CA  | 3000             | 31          |
| 4                                                                                                                                                                                                                                                                                                                                                                                                                                                                                                                                                                                                                                                                                                                                                                                                                                                                                                                                                                                                                                                                                                                                                                                                                                                                                                                                                                                                                                                                                                                                                                                                                                                                                                                                                                                                                                                                                                                                                                                                                                                                                                                              | Sithanbaran Gajan         | III BBA CA  | 3000             | 30          |
| 5                                                                                                                                                                                                                                                                                                                                                                                                                                                                                                                                                                                                                                                                                                                                                                                                                                                                                                                                                                                                                                                                                                                                                                                                                                                                                                                                                                                                                                                                                                                                                                                                                                                                                                                                                                                                                                                                                                                                                                                                                                                                                                                              | BalasubramaniamSendhuran  | HI BSC CT   | 3000             | 30          |
| 6                                                                                                                                                                                                                                                                                                                                                                                                                                                                                                                                                                                                                                                                                                                                                                                                                                                                                                                                                                                                                                                                                                                                                                                                                                                                                                                                                                                                                                                                                                                                                                                                                                                                                                                                                                                                                                                                                                                                                                                                                                                                                                                              | Jayapragasham Gayathri    | III BCOM IT | 3000             | 31          |
| 7                                                                                                                                                                                                                                                                                                                                                                                                                                                                                                                                                                                                                                                                                                                                                                                                                                                                                                                                                                                                                                                                                                                                                                                                                                                                                                                                                                                                                                                                                                                                                                                                                                                                                                                                                                                                                                                                                                                                                                                                                                                                                                                              | Jeganathan Janagan        | III BBA CA  | 3000             | 30          |
| 8                                                                                                                                                                                                                                                                                                                                                                                                                                                                                                                                                                                                                                                                                                                                                                                                                                                                                                                                                                                                                                                                                                                                                                                                                                                                                                                                                                                                                                                                                                                                                                                                                                                                                                                                                                                                                                                                                                                                                                                                                                                                                                                              | Sivalingam Krishanth      | III BBA CA  | 2800             | 28          |
| 9                                                                                                                                                                                                                                                                                                                                                                                                                                                                                                                                                                                                                                                                                                                                                                                                                                                                                                                                                                                                                                                                                                                                                                                                                                                                                                                                                                                                                                                                                                                                                                                                                                                                                                                                                                                                                                                                                                                                                                                                                                                                                                                              | Subramaniyan Thivyalogini | II BBA CA   | 3000             | 31          |
| 10                                                                                                                                                                                                                                                                                                                                                                                                                                                                                                                                                                                                                                                                                                                                                                                                                                                                                                                                                                                                                                                                                                                                                                                                                                                                                                                                                                                                                                                                                                                                                                                                                                                                                                                                                                                                                                                                                                                                                                                                                                                                                                                             | Sharmitha Visvanathan     | II BBA CA   | 3000             | 31          |
| 11                                                                                                                                                                                                                                                                                                                                                                                                                                                                                                                                                                                                                                                                                                                                                                                                                                                                                                                                                                                                                                                                                                                                                                                                                                                                                                                                                                                                                                                                                                                                                                                                                                                                                                                                                                                                                                                                                                                                                                                                                                                                                                                             | Thangavel Pillai Pavithra | II BSC IT   | 3000             | 31          |
|                                                                                                                                                                                                                                                                                                                                                                                                                                                                                                                                                                                                                                                                                                                                                                                                                                                                                                                                                                                                                                                                                                                                                                                                                                                                                                                                                                                                                                                                                                                                                                                                                                                                                                                                                                                                                                                                                                                                                                                                                                                                                                                                | Navayogan Kanagalingam    | IBCOM       | 3000             | 30          |
| A STATE OF THE PARTY OF THE PAR | Haridharshan Ramasamy     | I BBA CA    | 3000             | 30          |
| 13                                                                                                                                                                                                                                                                                                                                                                                                                                                                                                                                                                                                                                                                                                                                                                                                                                                                                                                                                                                                                                                                                                                                                                                                                                                                                                                                                                                                                                                                                                                                                                                                                                                                                                                                                                                                                                                                                                                                                                                                                                                                                                                             | Nivethana Thiyagaraja     | I BBA CA    | 3000             | 31          |
| 14                                                                                                                                                                                                                                                                                                                                                                                                                                                                                                                                                                                                                                                                                                                                                                                                                                                                                                                                                                                                                                                                                                                                                                                                                                                                                                                                                                                                                                                                                                                                                                                                                                                                                                                                                                                                                                                                                                                                                                                                                                                                                                                             | TOTAL                     |             | 41,800           |             |

Thanking you

Dr. P.R. Muthuswamy

Principal

(An Autonomous Institution, Affiliated to Bharathiar University, Coimbatore)

Approved by Government of Tamil Nadu and Accredited by NAAC with 'A' Grade (2<sup>nd</sup> Cycle)