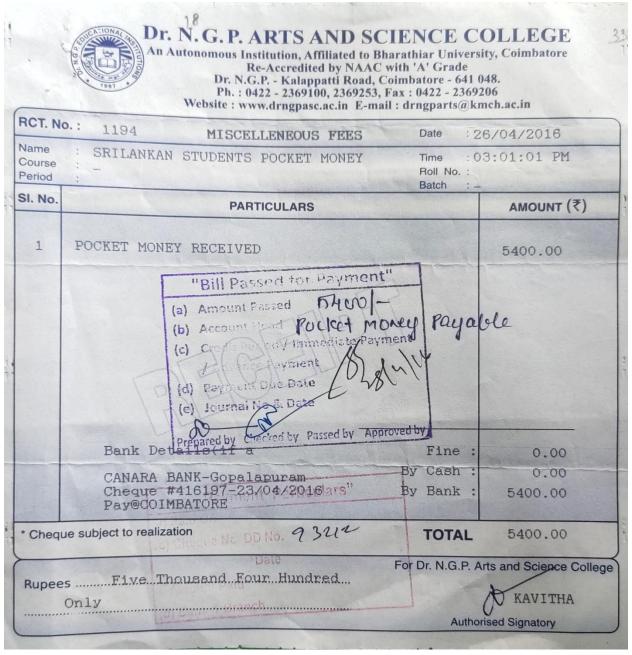

Web: www.drngpasc.ac.in | Email: info@drngpasc.ac.in | Phone: +91-422-2369100

NAAC 3<sup>rd</sup> Cycle

| CT. No                |                                                                                                                                                                                             | te :         | 22/03/2017  |
|-----------------------|---------------------------------------------------------------------------------------------------------------------------------------------------------------------------------------------|--------------|-------------|
| ame<br>ourse<br>eriod | SRILANKAN STUDENTS IN RO                                                                                                                                                                    | Il No. :     | 02:25:29 FM |
| . No.                 | PARTICULARS                                                                                                                                                                                 |              | AMOUNT (₹)  |
| 1                     | POCKET MONEY RECEIVED                                                                                                                                                                       |              | 4200.00     |
|                       | (a) Amount Passed 4200 - (b) Account Hend Pocked Modey Payment (c) Credit Park of Ammediate Payment (d) Paymant Olie Date (e) Journal No. 2 Date  Paker by Checked by Passed by Approved by | able         |             |
|                       | Bank Detaile(if a                                                                                                                                                                           | Fine         | 0.00        |
|                       | VARARA BANK-WOPALAPURAM                                                                                                                                                                     | Cash<br>Bank | 4200.00     |
|                       | que subject to realization                                                                                                                                                                  | OTAL         | 4200.00     |

(An Autonomous Institution, Affiliated to Bharathiar University, Coimbatore)

Approved by Government of Tamil Nadu and Accredited by NAAC with 'A' Grade (2nd Cycle)

Dr. N.G.P. – Kalapatti Road, Coimbatore-641048, Tamil Nadu, India

Web: www.drngpasc.ac.in | Email: info@drngpasc.ac.in | Phone: +91-422-2369100

NAAC
3<sup>rd</sup> Cycle

| CT. No. : | Ph.: 0422 - 2369100, 2369253, F. Website: www.drngpasc.ac.in E-mail                                                                                                                                                                                                                                                                                                                                                                                                                                                                                                                                                                                                                                                                                                                                                                                                                                                                                                                                                                                                                                                                                                                                                                                                                                                                                                                                                                                                                                                                                                                                                                                                                                                                                                                                                                                                                                                                                                                                                                                                                                                            | Date :                          | 20/02/2017  |
|-----------|--------------------------------------------------------------------------------------------------------------------------------------------------------------------------------------------------------------------------------------------------------------------------------------------------------------------------------------------------------------------------------------------------------------------------------------------------------------------------------------------------------------------------------------------------------------------------------------------------------------------------------------------------------------------------------------------------------------------------------------------------------------------------------------------------------------------------------------------------------------------------------------------------------------------------------------------------------------------------------------------------------------------------------------------------------------------------------------------------------------------------------------------------------------------------------------------------------------------------------------------------------------------------------------------------------------------------------------------------------------------------------------------------------------------------------------------------------------------------------------------------------------------------------------------------------------------------------------------------------------------------------------------------------------------------------------------------------------------------------------------------------------------------------------------------------------------------------------------------------------------------------------------------------------------------------------------------------------------------------------------------------------------------------------------------------------------------------------------------------------------------------|---------------------------------|-------------|
| ame :     | SRILANKAN STUDENTS                                                                                                                                                                                                                                                                                                                                                                                                                                                                                                                                                                                                                                                                                                                                                                                                                                                                                                                                                                                                                                                                                                                                                                                                                                                                                                                                                                                                                                                                                                                                                                                                                                                                                                                                                                                                                                                                                                                                                                                                                                                                                                             | Time :<br>Roll No. :<br>Batch : | 12:28:19 PM |
| eriod :   | PARTICULARS                                                                                                                                                                                                                                                                                                                                                                                                                                                                                                                                                                                                                                                                                                                                                                                                                                                                                                                                                                                                                                                                                                                                                                                                                                                                                                                                                                                                                                                                                                                                                                                                                                                                                                                                                                                                                                                                                                                                                                                                                                                                                                                    |                                 | AMOUNT (₹)  |
| 1 1       | "Bill Passed for Payment"  (a) Amount Passed 4200                                                                                                                                                                                                                                                                                                                                                                                                                                                                                                                                                                                                                                                                                                                                                                                                                                                                                                                                                                                                                                                                                                                                                                                                                                                                                                                                                                                                                                                                                                                                                                                                                                                                                                                                                                                                                                                                                                                                                                                                                                                                              | 7                               | 4200.00     |
| *         | (b) Account Head Polket Non (c) Cre (d) Payment to the Date (e) Laurnal Polket Non (e) Laur | 17                              |             |
|           | Bank Detailacif a                                                                                                                                                                                                                                                                                                                                                                                                                                                                                                                                                                                                                                                                                                                                                                                                                                                                                                                                                                                                                                                                                                                                                                                                                                                                                                                                                                                                                                                                                                                                                                                                                                                                                                                                                                                                                                                                                                                                                                                                                                                                                                              | Fine                            | : 0.00      |
|           | CANARA BANK-MUMBAI FORT<br>NEFT<br>#P17021588255723-15/02/2017                                                                                                                                                                                                                                                                                                                                                                                                                                                                                                                                                                                                                                                                                                                                                                                                                                                                                                                                                                                                                                                                                                                                                                                                                                                                                                                                                                                                                                                                                                                                                                                                                                                                                                                                                                                                                                                                                                                                                                                                                                                                 | By Cash<br>By Bank              | : 0.00      |
| * Cheque  | PaySCO IMBATORE<br>subject to realization                                                                                                                                                                                                                                                                                                                                                                                                                                                                                                                                                                                                                                                                                                                                                                                                                                                                                                                                                                                                                                                                                                                                                                                                                                                                                                                                                                                                                                                                                                                                                                                                                                                                                                                                                                                                                                                                                                                                                                                                                                                                                      | TOTAL                           | 4200.00     |